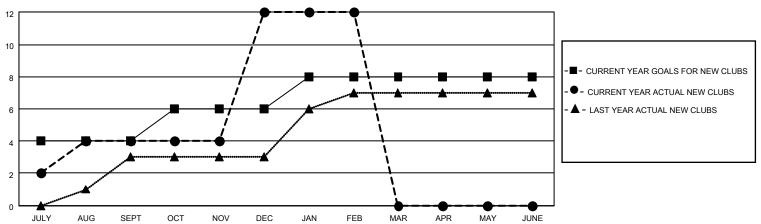

### GOALS AND ACTUAL NEW CLUBS CUMULATIVE

## District 301A2

| Clubs         |               |             |               | Members               |                        |                         |                                                    |  |
|---------------|---------------|-------------|---------------|-----------------------|------------------------|-------------------------|----------------------------------------------------|--|
|               | RESULTS FOR   | R 2020-2021 |               | RESULTS FOR 2020-2021 |                        |                         |                                                    |  |
| QUARTER       | NEW CLUB GOAL | NEW CLUBS   | DROPPED CLUBS | QUARTER MEME          | BER GROWTH NET<br>GOAL | MEMBER GROWTH<br>ACTUAL | DROPPED<br>MEMBERS ACTUAL<br>(including transfers) |  |
| JULY/AUG/SEPT | 4             | 4           | 1             | JULY/AUG/SEPT         | 128                    | 185                     | 163                                                |  |
| OCT/NOV/DEC   | 2             | 8           | 0             | OCT/NOV/DEC           | 40                     | 395                     | 141                                                |  |
| JAN/FEB/MAR   | 2             | 0           | 4             | JAN/FEB/MAR           | 40                     | 56                      | 77                                                 |  |
| APR/MAY/JUNE  | 0             | 0           | 0             | APR/MAY/JUNE          | 10                     | 0                       | 0                                                  |  |