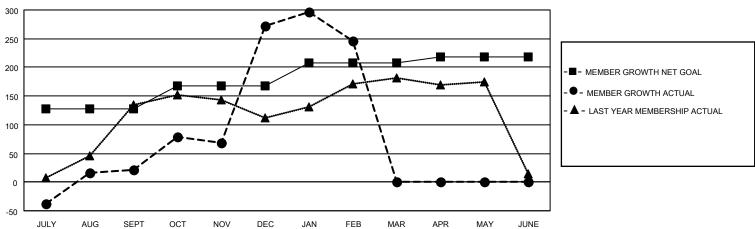

#### GOALS AND ACTUAL MEMBERS CUMULATIVE

| DROPPED CLUBS: 5            |     | 64 CLUBS OF 96 ADDED 1 OR MORE<br>NEW MEMBERS | GENDER DISTRIBUTION             |                |     |
|-----------------------------|-----|-----------------------------------------------|---------------------------------|----------------|-----|
|                             |     | NEW MEMBERS                                   | MALE                            | 1,591 (51.27%) |     |
|                             |     |                                               | FEMALE                          | 1,512 (48.73%) |     |
| DROPPED MEMBERS             |     |                                               |                                 |                |     |
| DECEASED                    | 19  | CLICK HERE FOR CUMULATIVE                     | TOTAL FAMILY UNIT MEMBERS       |                | 937 |
| CLUB CANCELLED 64 OTHER 298 |     | MEMBERSHIP DATA                               | FAMILY MEMBERS PAYING HALF DUES |                | 540 |
|                             |     |                                               |                                 |                | 546 |
| TOTAL                       | 381 |                                               | 5020                            |                |     |

## District 301A2

| Clubs         |               |             |               | Members               |                        |                         |                                                    |  |
|---------------|---------------|-------------|---------------|-----------------------|------------------------|-------------------------|----------------------------------------------------|--|
|               | RESULTS FOR   | R 2020-2021 |               | RESULTS FOR 2020-2021 |                        |                         |                                                    |  |
| QUARTER       | NEW CLUB GOAL | NEW CLUBS   | DROPPED CLUBS | QUARTER MEME          | BER GROWTH NET<br>GOAL | MEMBER GROWTH<br>ACTUAL | DROPPED<br>MEMBERS ACTUAL<br>(including transfers) |  |
| JULY/AUG/SEPT | 4             | 4           | 1             | JULY/AUG/SEPT         | 128                    | 185                     | 163                                                |  |
| OCT/NOV/DEC   | 2             | 8           | 0             | OCT/NOV/DEC           | 40                     | 395                     | 141                                                |  |
| JAN/FEB/MAR   | 2             | 0           | 4             | JAN/FEB/MAR           | 40                     | 56                      | 77                                                 |  |
| APR/MAY/JUNE  | 0             | 0           | 0             | APR/MAY/JUNE          | 10                     | 0                       | 0                                                  |  |